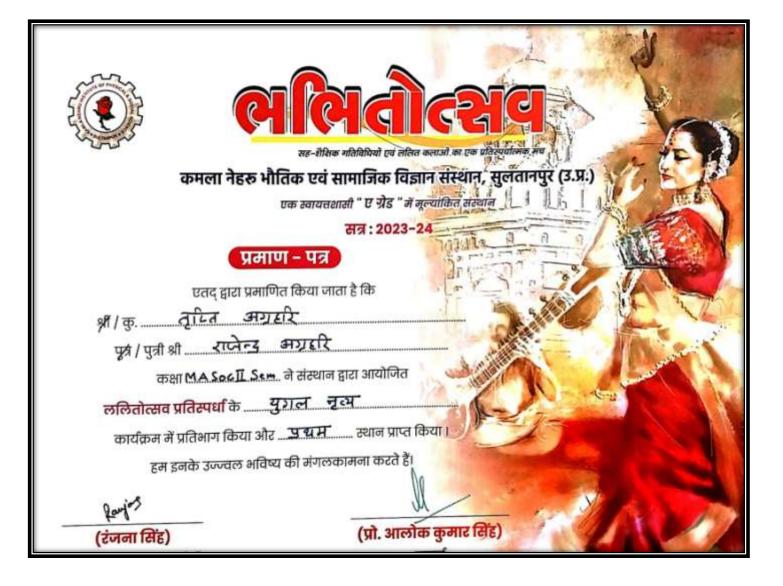

कार्यक्रम का नामः युगल नृत्य

| ক্র | प्रतिभागी का नाम                 | स्थान   | खाता सं0     | आई.एफ.एस.   | धनराशि |
|-----|----------------------------------|---------|--------------|-------------|--------|
| 1.  | अंजली गुप्ता पुत्री अशोक गुप्ता, |         | 507501000236 | BARBOATARS  | 600    |
|     | M.A. Eng4 <sup>th</sup> Sem.     | TINTT   | 09           | U           |        |
| 2.  | तृप्ति अग्रहरि पुत्री राजेन्द्र  | प्रथम   | 391400010026 | PUNB0391400 | 600    |
|     | अग्रहरि, M.A. Socio2nd Sem.      |         | 8945         |             |        |
| 3.  | अंजली सिंह पुत्री दिनेश सिंह,    |         | 584501000003 | BARBONABAG  | 500    |
|     | M.Sc. Zool4 <sup>th</sup> Sem.   | द्वितीय | 08           | R           |        |
| 4.  | सुमित जायसवाल पुत्र कंशराज,      | เลิกเจ  | 508401000179 | BARBOBUPGB  | 500    |
|     | B.Sc.–4 <sup>th</sup> Sem.       |         | 32           | Х           |        |
| 5.  | नन्दिनी सिंह पुत्री शुभांकर      |         | 458501000116 | BARBOKNISUL | 400    |
|     | सिंह, B.Com4th Sem.              | तृतीय   | 86           |             |        |
| 6.  | श्रेया दूबे पुत्री एस०पी० दूबे,  | पृताय   | 219781000097 | BARBOKOIREE | 400    |
|     | B.Com.–4 <sup>th</sup> Sem.      |         | 06           |             |        |
| chi | र्यकम का नाम. एकल गारान          |         |              |             |        |