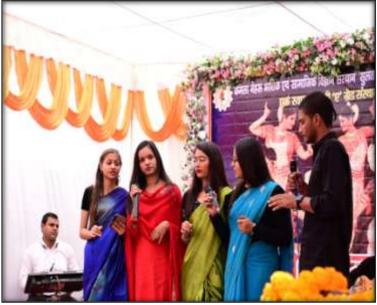

# ललितोत्सव : 2023-24

|      | and a second |                              | दिनांक : 1             | 6/03/2024 |
|------|----------------------------------------------------------------------------------------------------------------|------------------------------|------------------------|-----------|
| क्र0 | कार्यक्रम                                                                                                      | प्रतिभागी                    | संगीत                  | अन्य      |
| 01   | माल्यार्पण – प्रा                                                                                              | चार्य, उप प्राचार्य, IQAC नि | देशक                   |           |
| 02   | संस्थान गीत                                                                                                    |                              |                        |           |
| 03   | स्वागत नृत्य                                                                                                   | मुस्कान और समूह              |                        |           |
| 04   | एकल गायन                                                                                                       | दिव्यांशी पाण्डेय            | पिया तोसे नैना लागे रे |           |
| 05   | एकल नृत्य                                                                                                      | सुहानी कुमारी                | अधरम मधुरम             |           |
| 06   | युगल नृत्य                                                                                                     | अंजलि, स्मृति                | घर मोरे परदेशिया       |           |
| 07   | एकल गायन                                                                                                       | उजाला तिवारी                 | भीगा भीगा है समां      |           |
| 08   | एकल नृत्य                                                                                                      | माही कुंमारी                 | सो जा जरा              |           |
| 09   | युगल नृत्य                                                                                                     | अंजली और सुमित               | झूम बराबर              |           |
| 10   | एकल गायन                                                                                                       | प्रवेश त्रिपाठी              | ओरी चिरैय्या           |           |
| 11   | समूह नृत्य                                                                                                     | सुधांशु एण्ड ग्रुप           | लिखे जो खत तुझे        |           |
| 12   | एकल नृत्य                                                                                                      | युवराज कुमार                 | मेरा जुता है जापानी    |           |
| 13   | समूह नृत्य                                                                                                     | नेहा एण्ड ग्रुप              | पंजाबी टप्पा           |           |
| 14   | एकल गायन                                                                                                       | आशी सिंह                     | चंदा मेरे आ मेरे आ     |           |
| 15   | समूह नृत्य                                                                                                     | राहुल एण्ड ग्रुप             | राम आएंगे              |           |
| 16   | एकल नृत्य                                                                                                      | जन्मत                        | शिव तांडव              |           |
| 17   | समूह नृत्य                                                                                                     | रूबी एण्ड ग्रुप              | छम्मक छल्लो            |           |
| 18   | एकल गायन                                                                                                       | सौरभ पाण्डेय                 | तू ही मेरी सुबह        |           |
| 19   | एकल नृत्य                                                                                                      | गौरव कसौधन                   | कत्थक                  |           |
| 20   | युगल नृत्य                                                                                                     | गरिमा सिंह, साजिया बानो      | कजरा मोहब्बत वाला      |           |
| 21   | नाटक                                                                                                           | हर्ष एण्ड ग्रुप              | अनपढ नेता              |           |
| 22   | युगल गायन                                                                                                      | आशी सिंह,उजाला तिवारी        | दगाबाज रे              |           |
| 23   | एकल नृत्य                                                                                                      | आकांक्षा                     | चुनरी जयपुर से मंगवाई  |           |
| 24   | युगल नृत्य                                                                                                     | मुस्कान एण्ड निशि            | नमामि नमामि            |           |
| 25   | एकल गायन                                                                                                       | गौरव कुमार                   | जब से तेरे नैना        |           |
| 26   | युगल नृत्य                                                                                                     | नन्दिनी और श्रेया            | महाभारत                |           |
| 27   | एकल नृत्य                                                                                                      | नेहा मिश्रा                  | इलीगल वीपन             |           |
| 28   | नृत्य नाटिका                                                                                                   | शशांक एण्ड ग्रुप             | मित्रता                |           |
| 29   | एकल नृत्य                                                                                                      | आनन्द कुमार                  | जलवा तेरा जलवा         |           |
| 30   | समूह नृत्य                                                                                                     | मुस्कान एण्ड ग्रुप           | होली                   |           |