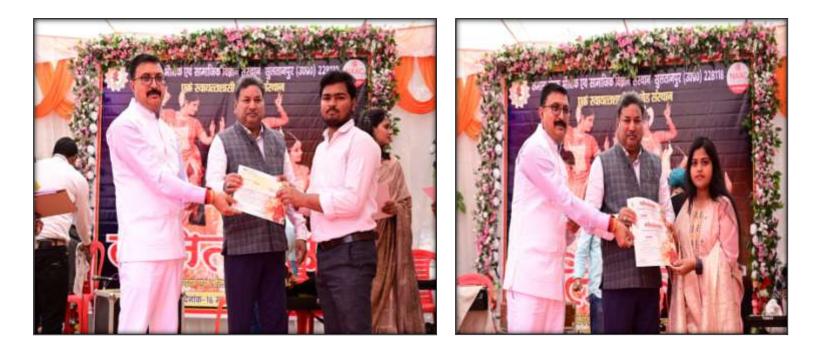

रंजना सिंह कार्यक्रम समन्वयक

सेवा में.

प्राचार्य. के.एन.आई.पी.एस.एस., सुलतानपुर (उ०प्र०)

महोदय.

निवेदन के साथ अवगत कराना है कि दिनांक 16 मार्च, 2024 को पूर्व वर्षों की भाँति संस्थान में "ललितोत्सव" का आयोजन सम्पन्न हुआ है। आपकी अध्यक्षता में सम्पन्न हुई बैठक में लिए गए निर्णयानुसार प्रत्येक कार्यक्रमों में प्रतिभाग करने वाले प्रथम, द्वितीय एवं तृतीय स्थान प्राप्त करने वाले छात्र / छात्राओं को पारितोषिक के रूप में एक निश्चित धनराशि (प्रथम–रू. 1200, द्वितीय–रू. 1000 एवं तृतीय–रू. 800) की स्वीकृति प्रदान की गयी थी। उक्त समारोह में प्रतिभाग करने वाले निम्नलिखित कार्यक्रमों में निम्नलिखित छात्र / छात्राओं ने प्रथम, द्वितीय एवं तृतीय स्थान प्राप्त किया है, विवरण निम्नवत् है:--कार्यक्रम का नामः एकल नृत्य

कृपया उपरोक्त छात्र / छात्राओं को पारितोषिक के रूप में उक्त धनराशि का भुगतान चेक के माध्यम से करने की अनुमति प्रदान करने की कृपा करें।

दिनांक: 16.03.2024

(श्रीमती रंजना सिंह) समन्वयक ललितोत्सव कार्यक्रम के.एन.आई.पी.एस.एस., सुलतानपुर