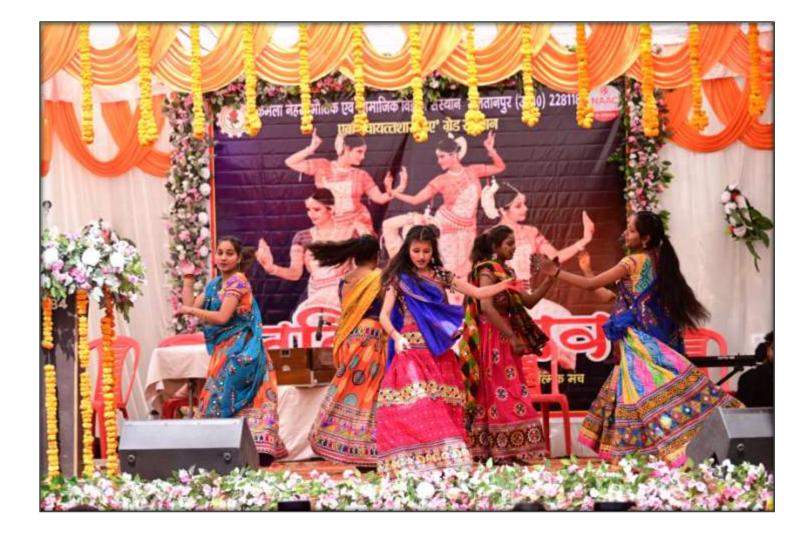

# ललितोत्सव : 2023-24

|      | and a second |                              | दिनांक : 1             | 6/03/2024 |
|------|----------------------------------------------------------------------------------------------------------------|------------------------------|------------------------|-----------|
| क्र0 | कार्यक्रम                                                                                                      | प्रतिभागी                    | संगीत                  | अन्य      |
| 01   | माल्यार्पण – प्रा                                                                                              | चार्य, उप प्राचार्य, IQAC नि | देशक                   |           |
| 02   | संस्थान गीत                                                                                                    |                              |                        |           |
| 03   | स्वागत नृत्य                                                                                                   | मुस्कान और समूह              |                        |           |
| 04   | एकल गायन                                                                                                       | दिव्यांशी पाण्डेय            | पिया तोसे नैना लागे रे |           |
| 05   | एकल नृत्य                                                                                                      | सुहानी कुमारी                | अधरम मधुरम             |           |
| 06   | युगल नृत्य                                                                                                     | अंजलि, स्मृति                | घर मोरे परदेशिया       |           |
| 07   | एकल गायन                                                                                                       | उजाला तिवारी                 | भीगा भीगा है समां      |           |
| 08   | एकल नृत्य                                                                                                      | माही कुंमारी                 | सो जा जरा              |           |
| 09   | युगल नृत्य                                                                                                     | अंजली और सुमित               | झूम बराबर              |           |
| 10   | एकल गायन                                                                                                       | प्रवेश त्रिपाठी              | ओरी चिरैय्या           |           |
| 11   | समूह नृत्य                                                                                                     | सुधांशु एण्ड ग्रुप           | लिखे जो खत तुझे        |           |
| 12   | एकल नृत्य                                                                                                      | युवराज कुमार                 | मेरा जुता है जापानी    |           |
| 13   | समूह नृत्य                                                                                                     | नेहा एण्ड ग्रुप              | पंजाबी टप्पा           |           |
| 14   | एकल गायन                                                                                                       | आशी सिंह                     | चंदा मेरे आ मेरे आ     |           |
| 15   | समूह नृत्य                                                                                                     | राहुल एण्ड ग्रुप             | राम आएंगे              |           |
| 16   | एकल नृत्य                                                                                                      | जन्मत                        | शिव तांडव              |           |
| 17   | समूह नृत्य                                                                                                     | रूबी एण्ड ग्रुप              | छम्मक छल्लो            |           |
| 18   | एकल गायन                                                                                                       | सौरभ पाण्डेय                 | तू ही मेरी सुबह        |           |
| 19   | एकल नृत्य                                                                                                      | गौरव कसौधन                   | कत्थक                  |           |
| 20   | युगल नृत्य                                                                                                     | गरिमा सिंह, साजिया बानो      | कजरा मोहब्बत वाला      |           |
| 21   | नाटक                                                                                                           | हर्ष एण्ड ग्रुप              | अनपढ नेता              |           |
| 22   | युगल गायन                                                                                                      | आशी सिंह,उजाला तिवारी        | दगाबाज रे              |           |
| 23   | एकल नृत्य                                                                                                      | आकांक्षा                     | चुनरी जयपुर से मंगवाई  |           |
| 24   | युगल नृत्य                                                                                                     | मुस्कान एण्ड निशि            | नमामि नमामि            |           |
| 25   | एकल गायन                                                                                                       | गौरव कुमार                   | जब से तेरे नैना        |           |
| 26   | युगल नृत्य                                                                                                     | नन्दिनी और श्रेया            | महाभारत                |           |
| 27   | एकल नृत्य                                                                                                      | नेहा मिश्रा                  | इलीगल वीपन             |           |
| 28   | नृत्य नाटिका                                                                                                   | शशांक एण्ड ग्रुप             | मित्रता                |           |
| 29   | एकल नृत्य                                                                                                      | आनन्द कुमार                  | जलवा तेरा जलवा         |           |
| 30   | समूह नृत्य                                                                                                     | मुस्कान एण्ड ग्रुप           | होली                   |           |